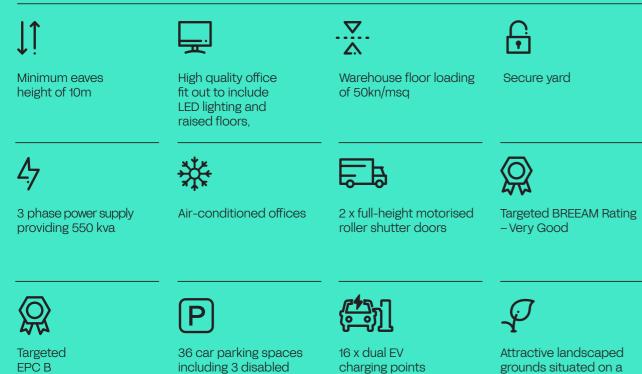

ction.easily

## 33,117 sq ft / 3,077 sq m

Industrial warehouse accommodation with air-conditioned offices



## Altitude

## 33,117 sq ft / 3,077 sq m

A high-quality Grade A warehouse/ industrial unit with air-conditioned office accommodation. The property is fully selfcontained and occupies a prominent site in the centre of the business park.

The property benefits from a secure yard, allocated on-site car parking including EV charging provisions and bike storage.

high profile site

## Accommodation

| Warehouse    | Two storey office | Core      | Total        |
|--------------|-------------------|-----------|--------------|
| 28,817 sq ft | 3,304 sq ft       | 996 sq ft | 33,117 sq ft |
| 2,677 sq m   | 307 sq m          | 93 sq m   | 3,077 sq m   |

## **Specification includes:**



parking bays



Plot 92



## Communications & Demographics

Greenham Business Park sits on the outskirts of Newbury, located in central southern England on the crossroads of the M4 (East/West) and A34 (North/South).

Set just off the A339, the A34 is just 4 miles away with M4 J13 only 7.7 miles to the north. There are also strong rail links, with an approximate journey time to Reading of 25 minutes and London (Paddington) of 52 minutes.

## Newbury: 486,500

Economically active population

Population 76,200 Within 15 mins

Population Population 540,500 2,104,000 Within 30 mins Within 45 mins

## of West Berkshire's 7.9% of West Berkshire's working population are employed in the Manufacturing Industry

of West Berkshire's 5.1% residents are Process **Plant and Machine** Operatives

### C