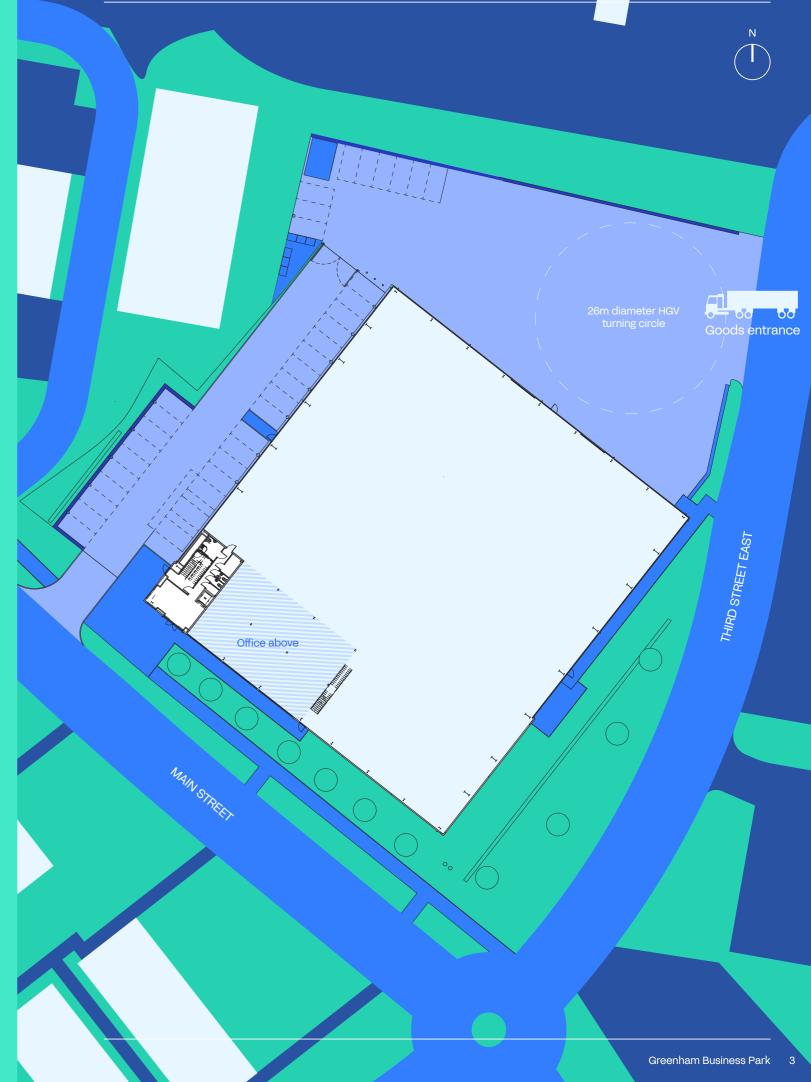

The property benefits from a secure yard, allocated on-site car parking including EV charging provisions and bike storage.

high profile site

## Accommodation

| Warehouse    | Two storey office | Core      | Total        |
|--------------|-------------------|-----------|--------------|
| 28,817 sq ft | 3,304 sq ft       | 996 sq ft | 33,117 sq ft |
| 2,677 sq m   | 307 sq m          | 93 sq m   | 3,077 sq m   |