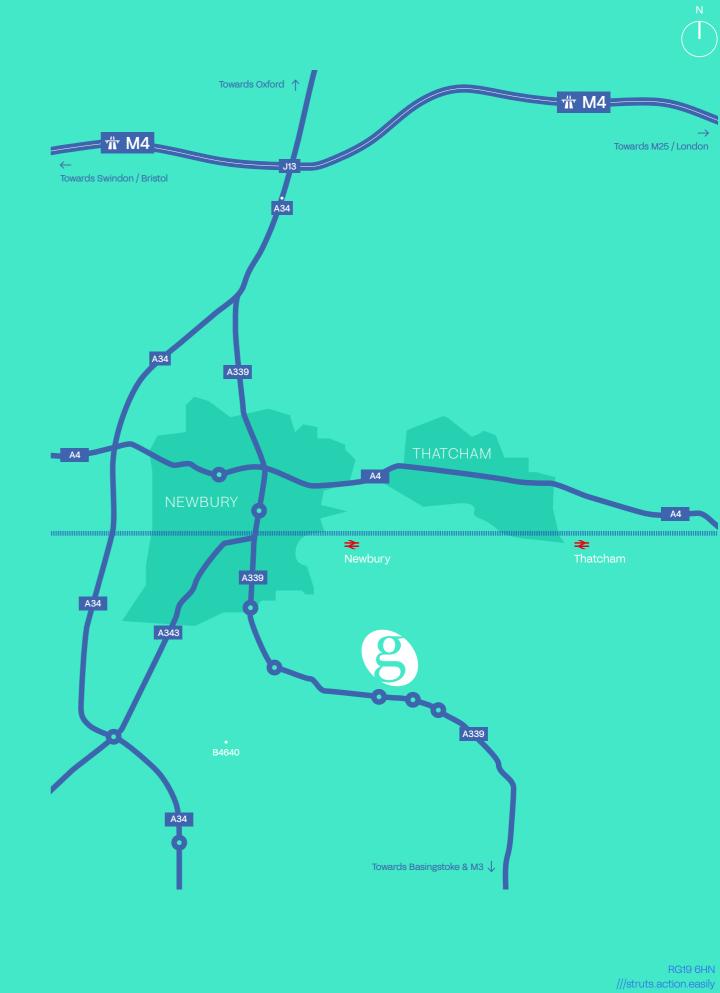

## Communications & Demographics

Greenham Business Park sits on the outskirts of Newbury, located in central southern England on the crossroads of the M4 (East/West) and A34 (North/South).

Set just off the A339, the A34 is just 4 miles away with M4 J13 only 7.7 miles to the north. There are also strong rail links, with an approximate journey time to Reading of 25 minutes and London (Paddington) of 52 minutes.

### Connectivity

| RAIL        |          | TIME    |
|-------------|----------|---------|
| Basingstoke |          | 10 Mins |
| Reading     |          | 22 Mins |
| Oxford      |          | 65 Mins |
| London      |          | 58 Mins |
| Swindon     |          | 63 Mins |
| Southampton |          | 93 Mins |
|             |          |         |
| ROAD        | DISTANCE | TIME    |

| T | RUAD        | DISTAINCE  |         |
|---|-------------|------------|---------|
|   | Newbury     | 3.9 Miles  | 9 Mins  |
|   | Thatcham    | 5.1 miles  | 14 Mins |
|   | Basingstoke | 12.4 Miles | 18 Mins |
|   | Reading     | 16.7 Miles | 33 Mins |
|   | Swindon     | 32.0 Miles | 43 Mins |
|   | Oxford      | 31.0 miles | 40 Mins |
|   | Southampton | 38.4 miles | 46 Mins |
|   | London      | 63.8 miles | 90 Mins |