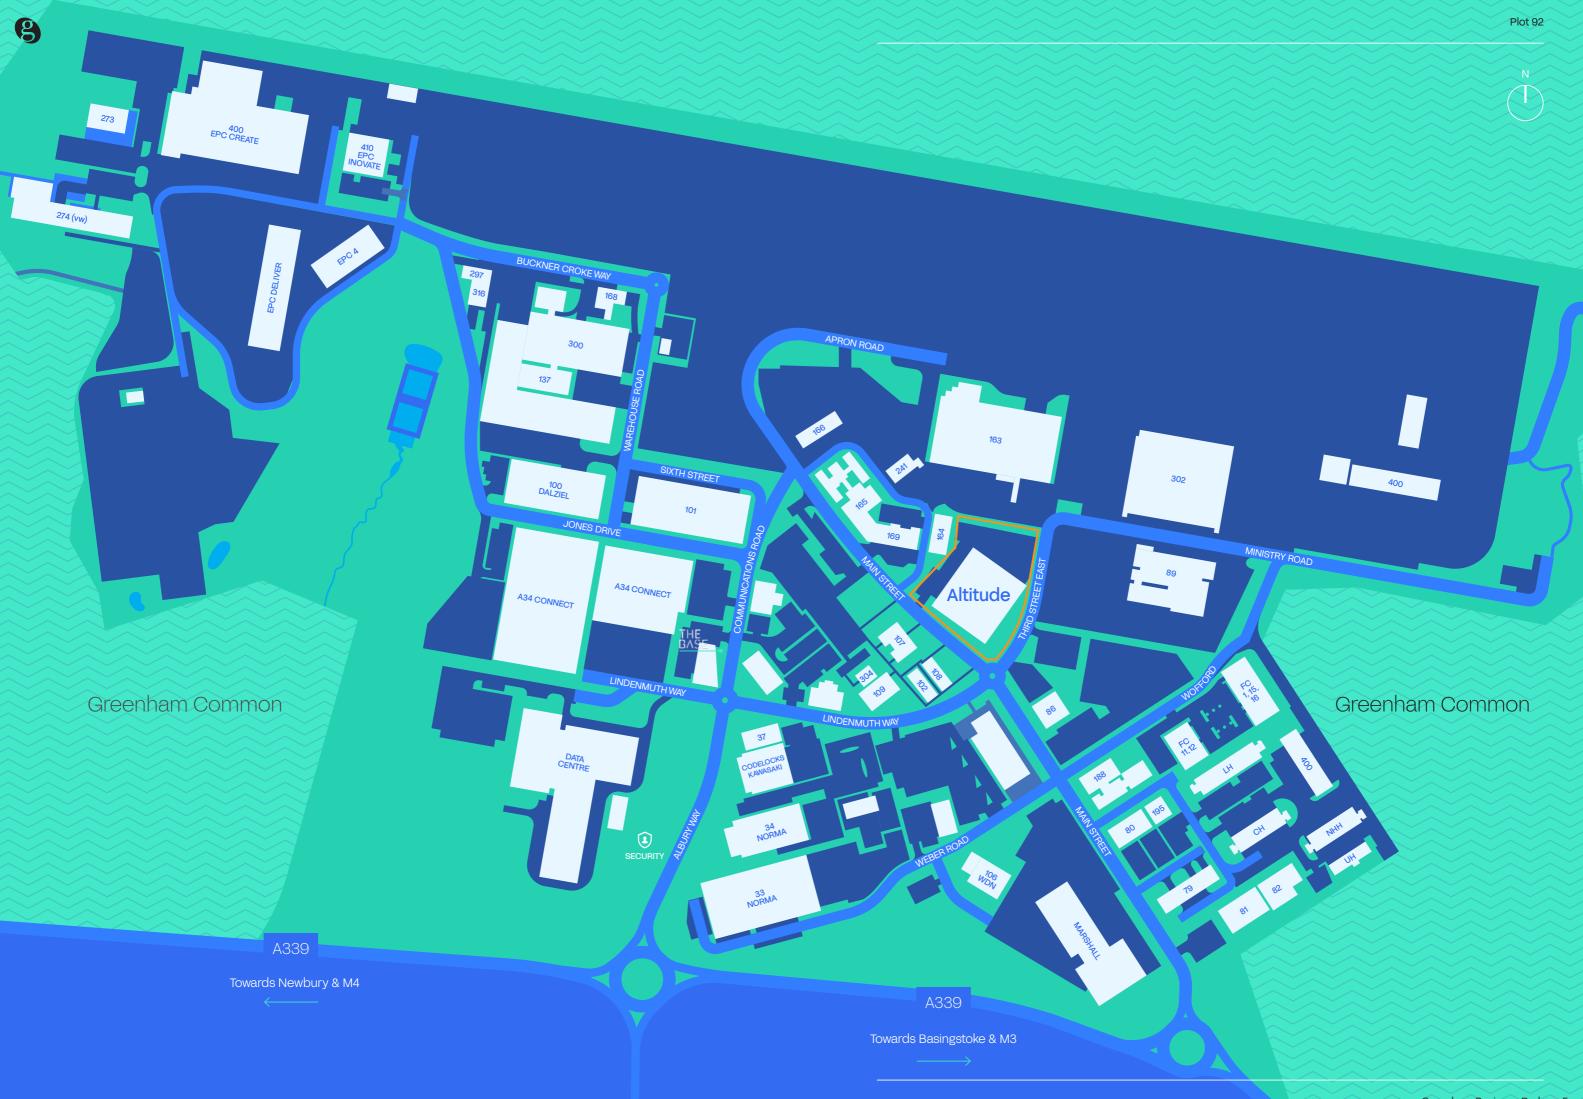

## **Specification includes:**

parking bays

Plot 92

## Communications & Demographics

Greenham Business Park sits on the outskirts of Newbury, located in central southern England on the crossroads of the M4 (East/West) and A34 (North/South).

Set just off the A339, the A34 is just 4 miles away with M4 J13 only 7.7 miles to the north. There are also strong rail links, with an approximate journey time to Reading of 25 minutes and London (Paddington) of 52 minutes.