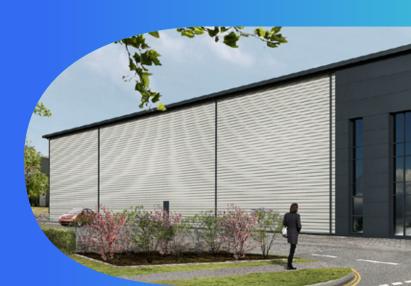

# Altitude

Main Street, Greenham Business Park, Newbury, RG19 6HN ///struts.action.easily

## 33,117 sq ft / 3,077 sq m

A high-quality Grade A warehouse/ industrial unit with air-conditioned office accommodation. The property is fully selfcontained and occupies a prominent site in the centre of the business park.

The property benefits from a secure yard, allocated on-site car parking including EV charging provisions and bike storage.

high profile site